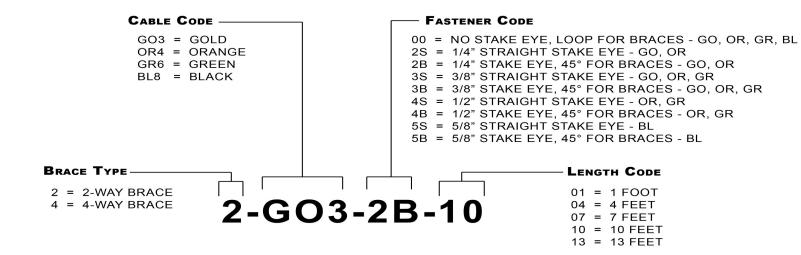

# Seismic Cable Bracing Kits

Detailed below is the part number breakdown of our Seismic Sway Bracing Kits. Our pre-assembled kits use the same cable as in our <u>bulk spools</u>, but are pre-measured to specific lengths and have a stake eye attached to one end for connection to a structure and an unterminated cut end for connection in the field. You can use this chart or the table below the determine the best cable kit to fit your specific needs.

## 1) Choose your BRACE TYPE

| Brace Type | Description | To Fit Cable | Fastener Code      |
|------------|-------------|--------------|--------------------|
| 2          | Two-Way     | All          | All                |
| 4          | Four-Way    | All          | 00, 2B, 3B, 4B, 5B |

#### 2) Choose the cable that best fits your LOAD REQUIREMENT

| Cable Code | Description                  | Fastener Code              |
|------------|------------------------------|----------------------------|
| GO3        | Gold, 600 lb. Load Rating    | 00, 2S, 2B, 3S, 3B         |
| OR4        | Orange, 1100 lb. Load Rating | 00, 2S, 2B, 3S, 3B, 4S, 4B |
| GR6        | Green, 2667 lb. Load Rating  | 00, 3S, 3B, 4S, 4B         |
| BL8        | Black, 4400 lb. Load Rating  | 00, 5S, 5B                 |

# 3) Choose the FASTENER that best fits your requirement

| Fastener Code | Description             | To Fit Cable   |
|---------------|-------------------------|----------------|
| 00            | No Stake Eye, Loop      | GO, OR, GR, BL |
| 25            | 1/4" Straight Stake Eye | GO, OR         |
| 2B            | 1/4" 45° Stake Eye      | GO, OR         |
| 3S            | 3/8" Straight Stake Eye | GO, OR, GR     |
| 3B            | 3/8" 45° Stake Eye      | GO, OR, GR     |
| 4S            | 1/2" Straight Stake Eye | OR, GR         |
| 4B            | 1/2" 45° Stake Eye      | OR, GR         |
| 5S            | 5/8" Straight Stake Eye | BL             |
| 5B            | 5/8" 45° Stake Eye      | BL             |

# 4) Choose your desired BRACE LENGTH

| Length Code | Description            | To Fit Cable |
|-------------|------------------------|--------------|
| 01          | 1 foot (+4 ft. extra)  | All          |
| 04          | 4 feet (+4 ft. extra)  | All          |
| 07          | 7 feet (+4 ft. extra)  | All          |
| 10          | 10 feet (+4 ft. extra) | All          |
| 13          | 13 feet (+4 ft. extra) | All          |

### Finished part numbers should look like this: