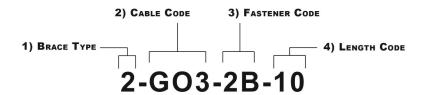

R, GR     |
| 3B            | 3/8" 45° Stake Eye      | GO, OR, GR     |
| 4S            | 1/2" Straight Stake Eye | OR, GR         |
| 4B            | 1/2" 45° Stake Eye      | OR, GR         |
| 5S            | 5/8" Straight Stake Eye | BL             |
| 5B            | 5/8" 45° Stake Eye      | BL             |

# 4) Choose your desired BRACE LENGTH

| Length Code | Description            | To Fit Cable |
|-------------|------------------------|--------------|
| 01          | 1 foot (+4 ft. extra)  | All          |
| 04          | 4 feet (+4 ft. extra)  | All          |
| 07          | 7 feet (+4 ft. extra)  | All          |
| 10          | 10 feet (+4 ft. extra) | All          |
| 13          | 13 feet (+4 ft. extra) | All          |

### Finished part numbers should look like this: