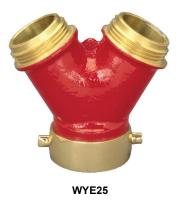

## Wye Valves

Our plain wyes are designed to divide one stream of water into two. They're equipped with a female swivel inlet and two rigid male outlets.

Cast brass construction.

| Part #  | Size & Configuration                 | Finish               |
|---------|--------------------------------------|----------------------|
| WYE15   | 1½" F Swivel NST x (2) 1½" M NST     | Red w/ polished trim |
| WYE2515 | 21⁄2" F Swivel NST x (2) 11⁄2" M NST | Red w/ polished trim |
| WYE25   | 21⁄2" F Swivel NST x (2) 21⁄2" M NST | Red w/ polished trim |