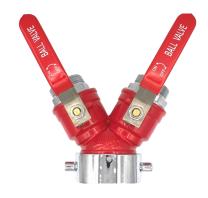

## Wye Ball Valves

Our ball valve wyes are designed to divide one stream of water into two, similar to our plain wyes. They're also equipped with a female swivel inlet and two rigid male outlets. However, the ball valve wye's ¼ turn handles give the user the ability to shut off water to either outlet.

Cast brass construction.

| Part #      | Size & Configuration                 | Finish               |
|-------------|--------------------------------------|----------------------|
| WYEBALL15   | 1½" F Swivel NST x (2) 1½" M NST     | Red w/ polished trim |
| WYEBALL2515 | 21/2" F Swivel NST x (2) 11/2" M NST | Red w/ polished trim |