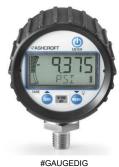

G #GAUGE200

#GAUGERIPL

#GAUGE100-GPM

| Part #       | Size | Configuration   | PSI                | Finish                 | Notes           |
|--------------|------|-----------------|--------------------|------------------------|-----------------|
| GAUGEDIG     | 2½"  | 1/4" Bottom NPT | 30 - 0 - 300 PSI   | Rubber protective case | Digital Read    |
| GAUGE60      | 2½"  | 1/4" Bottom NPT | 0 - 60 PSI         | Stainless steel case   | Glycerin filled |
| GAUGE100     | 2½"  | 1/4" Bottom NPT | 0 - 100 PSI        | Stainless steel case   | Glycerin filled |
| GAUGE160     | 2½"  | 1/4" Bottom NPT | 0 - 160 PSI        | Stainless steel case   | Glycerin filled |
| GAUGE200     | 2½"  | 1/4" Bottom NPT | 0 - 200 PSI        | Stainless steel case   | Glycerin filled |
| GAUGE300     | 2½"  | 1/4" Bottom NPT | 0 - 300 PSI        | Stainless steel case   | Glycerin filled |
| GAUGE60-4    | 4"   | 1/4" Bottom NPT | 0 - 60 PSI         | Stainless steel case   | Glycerin filled |
| GAUGE100-4   | 4"   | 1/4" Bottom NPT | 0 - 100 PSI        | Stainless steel case   | Glycerin filled |
| GAUGE200-4   | 4"   | 1/4" Bottom NPT | 0 - 200 PSI        | Stainless steel case   | Glycerin filled |
| GAUGE300-4   | 4"   | 1/4" Bottom NPT | 0 - 300 PSI        | Stainless steel case   | Glycerin filled |
| GAUGE100-GPM | 4"   | 1/4" Bottom NPT | 100 PSI / 1680 GPM | Nylon protective case  | Glycerin filled |
| GAUGE160-GPM | 4"   | 1/4" Bottom NPT | 160 PSI / 2120 GPM | Nylon protective case  | Glycerin filled |
| GAUGERIPR    | 4"   | 1/4" Right NPT  | 0 - 200 PSI        | Stainless steel case   | For Riptide     |
| GAUGERIPL    | 4"   | 1/4" Left NPT   | 0 - 200 PSI        | Stainless steel case   | For Riptide     |