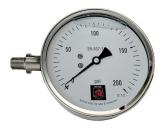

G #GAUGE200

#GAUGERIPL

#GAUGE100-GPM

| Part #       | Size | Configuration   | PSI                | Finish                 | Notes           |
|--------------|------|-----------------|--------------------|------------------------|-----------------|
| GAUGEDIG     | 2½"  | 1/4" Bottom NPT | 30 - 0 - 300 PSI   | Rubber protective case | Digital Read    |
| GAUGE60      | 2½"  | 1/4" Bottom NPT | 0 - 60 PSI         | Stainless steel case   | Glycerin filled |
| GAUGE100     | 2½"  | 1/4" Bottom NPT | 0 - 100 PSI        | Stainless steel case   | Glycerin filled |
| GAUGE160     | 2½"  | 1/4" Bottom NPT | 0 - 160 PSI        | Stainless steel case   | Glycerin filled |
| GAUGE200     | 2½"  | 1/4" Bottom NPT | 0 - 200 PSI        | Stainless steel case   | Glycerin filled |
| GAUGE300     | 2½"  | 1/4" Bottom NPT | 0 - 300 PSI        | Stainless steel case   | Glycerin filled |
| GAUGE60-4    | 4"   | 1/4" Bottom NPT | 0 - 60 PSI         | Stainless steel case   | Glycerin filled |
| GAUGE100-4   | 4"   | 1/4" Bottom NPT | 0 - 100 PSI        | Stainless steel case   | Glycerin filled |
| GAUGE200-4   | 4"   | 1/4" Bottom NPT | 0 - 200 PSI        | Stainless steel case   | Glycerin filled |
| GAUGE300-4   | 4"   | 1/4" Bottom NPT | 0 - 300 PSI        | Stainless steel case   | Glycerin filled |
| GAUGE100-GPM | 4"   | 1/4" Bottom NPT | 100 PSI / 1680 GPM | Nylon protective case  | Glycerin filled |
| GAUGE160-GPM | 4"   | 1/4" Bottom NPT | 160 PSI / 2120 GPM | Nylon protective case  | Glycerin filled |
| GAUGERIPR    | 4"   | 1/4" Right NPT  | 0 - 200 PSI        | Stainless steel case   | For Riptide     |
| GAUGERIPL    | 4"   | 1/4" Left NPT   | 0 - 200 PSI        | Stainless steel case   | For Riptide     |