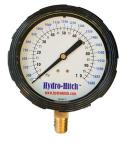

G #GAUGE200

#GAUGERIPL

#GAUGE100-GPM

| Part #       | Size | Configuration   | PSI                | Finish                 | Notes           |
|--------------|------|-----------------|--------------------|------------------------|-----------------|
| GAUGEDIG     | 2½"  | 1/4" Bottom NPT | 30 - 0 - 300 PSI   | Rubber protective case | Digital Read    |
| GAUGE60      | 2½"  | 1/4" Bottom NPT | 0 - 60 PSI         | Stainless steel case   | Glycerin filled |
| GAUGE100     | 2½"  | 1/4" Bottom NPT | 0 - 100 PSI        | Stainless steel case   | Glycerin filled |
| GAUGE160     | 2½"  | 1/4" Bottom NPT | 0 - 160 PSI        | Stainless steel case   | Glycerin filled |
| GAUGE200     | 2½"  | 1/4" Bottom NPT | 0 - 200 PSI        | Stainless steel case   | Glycerin filled |
| GAUGE300     | 2½"  | 1/4" Bottom NPT | 0 - 300 PSI        | Stainless steel case   | Glycerin filled |
| GAUGE60-4    | 4"   | 1/4" Bottom NPT | 0 - 60 PSI         | Stainless steel case   | Glycerin filled |
| GAUGE100-4   | 4"   | 1/4" Bottom NPT | 0 - 100 PSI        | Stainless steel case   | Glycerin filled |
| GAUGE200-4   | 4"   | 1/4" Bottom NPT | 0 - 200 PSI        | Stainless steel case   | Glycerin filled |
| GAUGE300-4   | 4"   | 1/4" Bottom NPT | 0 - 300 PSI        | Stainless steel case   | Glycerin filled |
| GAUGE100-GPM | 4"   | 1/4" Bottom NPT | 100 PSI / 1680 GPM | Nylon protective case  | Glycerin filled |
| GAUGE160-GPM | 4"   | 1/4" Bottom NPT | 160 PSI / 2120 GPM | Nylon protective case  | Glycerin filled |
| GAUGERIPR    | 4"   | 1/4" Right NPT  | 0 - 200 PSI        | Stainless steel case   | For Riptide     |
| GAUGERIPL    | 4"   | 1/4" Left NPT   | 0 - 200 PSI        | Stainless steel case   | For Riptide     |