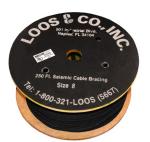

## Cable Spools

Lengths of cable are cut to make cable assemblies made in the field with attachment hardware and to make field changes. There is 250ft. of cable on each spool making each spool easy to move around job sites. Cable spools are especially convenient in jobs where many different cable lengths are needed.

| Part Number | Size                   | Load Rating            |
|-------------|------------------------|------------------------|
| GO3-CBL     | 250 Ft. Spool (Gold)   | Load Rating: 418 lbs.  |
| OR4-CBL     | 250 Ft. Spool (Orange) | Load Rating: 770 lbs.  |
| GR6-CBL     | 250 Ft. Spool (Green)  | Load Rating: 1900 lbs. |
| BL8-CBL     | 250 Ft. Spool (Black)  | Load Rating: 3180 lbs. |

418 lb. Rated

770 lb. Rated

1900 lb. Rated

3180 lb. Rated