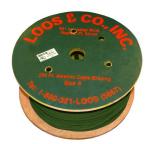

## Cable Spools

Lengths of cable are cut to make cable assemblies made in the field with attachment hardware and to make field changes. There is 250ft. of cable on each spool making each spool easy to move around job sites. Cable spools are especially convenient in jobs where many different cable lengths are needed.

| Part Number | Size                   | Load Rating            |
|-------------|------------------------|------------------------|
| GO3-CBL     | 250 Ft. Spool (Gold)   | Load Rating: 418 lbs.  |
| OR4-CBL     | 250 Ft. Spool (Orange) | Load Rating: 770 lbs.  |
| GR6-CBL     | 250 Ft. Spool (Green)  | Load Rating: 1900 lbs. |
| BL8-CBL     | 250 Ft. Spool (Black)  | Load Rating: 3180 lbs. |

418 lb. Rated

770 lb. Rated

1900 lb. Rated

3180 lb. Rated