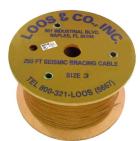

## Cable Spools

Lengths of cable are cut to make cable assemblies made in the field with attachment hardware and to make field changes. There is 250ft. of cable on each spool making each spool easy to move around job sites. Cable spools are especially convenient in jobs where many different cable lengths are needed.

| Part Number | Size                   | Load Rating            |
|-------------|------------------------|------------------------|
| GO3-CBL     | 250 Ft. Spool (Gold)   | Load Rating: 418 lbs.  |
| OR4-CBL     | 250 Ft. Spool (Orange) | Load Rating: 770 lbs.  |
| GR6-CBL     | 250 Ft. Spool (Green)  | Load Rating: 1900 lbs. |
| BL8-CBL     | 250 Ft. Spool (Black)  | Load Rating: 3180 lbs. |

418 lb. Rated

770 lb. Rated

1900 lb. Rated

3180 lb. Rated