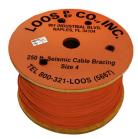

## Cable Spools

Lengths of cable are cut to make cable assemblies made in the field with attachment hardware and to make field changes. There is 250ft. of cable on each spool making each spool easy to move around job sites. Cable spools are especially convenient in jobs where many different cable lengths are needed.

| Part Number | Size                   | Load Rating            |
|-------------|------------------------|------------------------|
| GO3-CBL     | 250 Ft. Spool (Gold)   | Load Rating: 418 lbs.  |
| OR4-CBL     | 250 Ft. Spool (Orange) | Load Rating: 770 lbs.  |
| GR6-CBL     | 250 Ft. Spool (Green)  | Load Rating: 1900 lbs. |
| BL8-CBL     | 250 Ft. Spool (Black)  | Load Rating: 3180 lbs. |

418 lb. Rated

770 lb. Rated

1900 lb. Rated

3180 lb. Rated