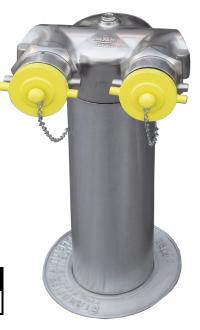

## Free Standing High Pressure FDC Inlet

Designed to provide supplemental water to a building's fire protection system. Typically, these units are installed free-standing outside of a building.

600 PSI max operating pressure.

FDNY Approved. Contact us for current approvals.

 Our NYC Free Standing High Pressure FDCs come furnished with a 316 stainless steel double-clapper angled body, a satin chrome plate and 18" sleeve, and iron plugs with chains. The plugs are painted either red, yellow, or green, to correspond with the system type per NYC code requirements.

| Part #    | Туре  | Size & Configuration         | Α   | В   |
|-----------|-------|------------------------------|-----|-----|
| 223HPNYFD | 2-Way | 6" F NPT x 3" NYFD x 3" NYFD | 24" | 13" |

223HPNYFDSA