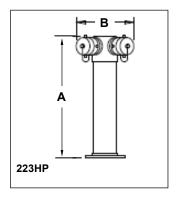

| Part #    | Туре  | Size & Configuration         | Α   | В   |
|-----------|-------|------------------------------|-----|-----|
| 223HPNYFD | 2-Way | 6" F NPT x 3" NYFD x 3" NYFD | 24" | 13" |

223HPNYFDSA