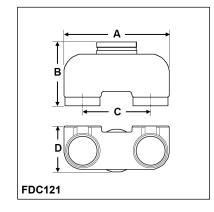

## Flush Mount Inlets (Clappered)

Used by the fire department to supply additional water to a building's fire protection system. These flush mounted units are generally concealed behind the outside wall of the building. Bodies are constructed of cast brass.

250 GPM per inlet, each inlet features individual drop clapper. 250 PSI max operating pressure. U/L Listed. FDNY Approved. Contact us for current approvals.

| Part #      | Size         | Outlet Type | Inlet Type | Outlet Location | Α         | В        | С      | D       |
|-------------|--------------|-------------|------------|-----------------|-----------|----------|--------|---------|
| FDC121-013  | 4" x 3" x 3" | Female NPT  | Female NPT | Back            | 11 13/16" | 7 1/4"   | 7 5/8" | 5 3/16" |
| FDC122-013  | 4" x 3" x 3" | Female NPT  | Female NPT | Bottom          | 11 13/16" | 6 1/4"   | 7 5/8" | 7 1/16" |
| FDC123-013  | 4" x 3" x 3" | Female NPT  | Female NPT | Тор             | 11 13/16" | 6 1/4"   | 7 5/8" | 7 1/16" |
| FDC121-033  | 4" x 3" x 3" | Groove      | Female NPT | Back            | 11 13/16" | 7 13/16" | 7 5/8" | 5 3/16" |
| FDC122-033  | 4" x 3" x 3" | Groove      | Female NPT | Bottom          | 11 13/16" | 6 1/4"   | 7 5/8" | 7 1/16" |
| FDC123-033  | 4" x 3" x 3" | Groove      | Female NPT | Тор             | 11 13/16" | 6 1/4"   | 7 5/8" | 7 1/16" |
| FDC121-023  | 6" x 3" x 3" | Female NPT  | Female NPT | Back            | 11 13/16" | 8 1/4"   | 7 5/8" | 7 1/16" |
| FDC122-023  | 6" x 3" x 3" | Female NPT  | Female NPT | Bottom          | 11 13/16" | 7 5/16"  | 7 5/8" | 7 1/16" |
| FDC123-023  | 6" x 3" x 3" | Female NPT  | Female NPT | Тор             | 11 13/16" | 7 5/16"  | 7 5/8" | 7 1/16" |
| FDC121-0233 | 6" x 3" x 3" | Groove      | Female NPT | Back            | 11 13/16" | 8 1/4"   | 7 5/8" | 7 1/16" |
| FDC122-0233 | 6" x 3" x 3" | Groove      | Female NPT | Bottom          | 11 13/16" | 7 5/16"  | 7 5/8" | 7 1/16" |
| FDC123-0233 | 6" x 3" x 3" | Groove      | Female NPT | Тор             | 11 13/16" | 7 5/16"  | 7 5/8" | 7 1/16" |