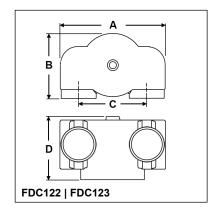

## Flush Mount Inlets (Clappered)

Used by the fire department to supply additional water to a building's fire protection system. These flush mounted units are generally concealed behind the outside wall of the building. Bodies are constructed of cast brass.

250 GPM per inlet, each inlet features individual drop clapper. 250 PSI max operating pressure. U/L Listed. FDNY Approved. Contact us for current approvals.

| Part #      | Size         | Outlet Type | Inlet Type | Outlet Location | Α         | В        | С      | D       |
|-------------|--------------|-------------|------------|-----------------|-----------|----------|--------|---------|
| FDC121-013  | 4" x 3" x 3" | Female NPT  | Female NPT | Back            | 11 13/16" | 7 1/4"   | 7 5/8" | 5 3/16" |
| FDC122-013  | 4" x 3" x 3" | Female NPT  | Female NPT | Bottom          | 11 13/16" | 6 1/4"   | 7 5/8" | 7 1/16" |
| FDC123-013  | 4" x 3" x 3" | Female NPT  | Female NPT | Тор             | 11 13/16" | 6 1/4"   | 7 5/8" | 7 1/16" |
| FDC121-033  | 4" x 3" x 3" | Groove      | Female NPT | Back            | 11 13/16" | 7 13/16" | 7 5/8" | 5 3/16" |
| FDC122-033  | 4" x 3" x 3" | Groove      | Female NPT | Bottom          | 11 13/16" | 6 1/4"   | 7 5/8" | 7 1/16" |
| FDC123-033  | 4" x 3" x 3" | Groove      | Female NPT | Тор             | 11 13/16" | 6 1/4"   | 7 5/8" | 7 1/16" |
| FDC121-023  | 6" x 3" x 3" | Female NPT  | Female NPT | Back            | 11 13/16" | 8 1/4"   | 7 5/8" | 7 1/16" |
| FDC122-023  | 6" x 3" x 3" | Female NPT  | Female NPT | Bottom          | 11 13/16" | 7 5/16"  | 7 5/8" | 7 1/16" |
| FDC123-023  | 6" x 3" x 3" | Female NPT  | Female NPT | Тор             | 11 13/16" | 7 5/16"  | 7 5/8" | 7 1/16" |
| FDC121-0233 | 6" x 3" x 3" | Groove      | Female NPT | Back            | 11 13/16" | 8 1/4"   | 7 5/8" | 7 1/16" |
| FDC122-0233 | 6" x 3" x 3" | Groove      | Female NPT | Bottom          | 11 13/16" | 7 5/16"  | 7 5/8" | 7 1/16" |
| FDC123-0233 | 6" x 3" x 3" | Groove      | Female NPT | Тор             | 11 13/16" | 7 5/16"  | 7 5/8" | 7 1/16" |