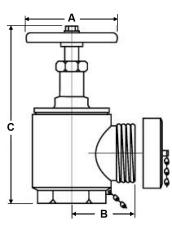

|                     | <b>2</b> ½ |
|---------------------|------------|
| Α                   | 5"         |
| В                   | 3.1875"    |
| C Open (Threaded)   | 11"        |
| C Open (Grooved)    | 11.8"      |
| C Closed (Threaded) | 9.25"      |
| C Closed (Grooved)  | 10.5"      |