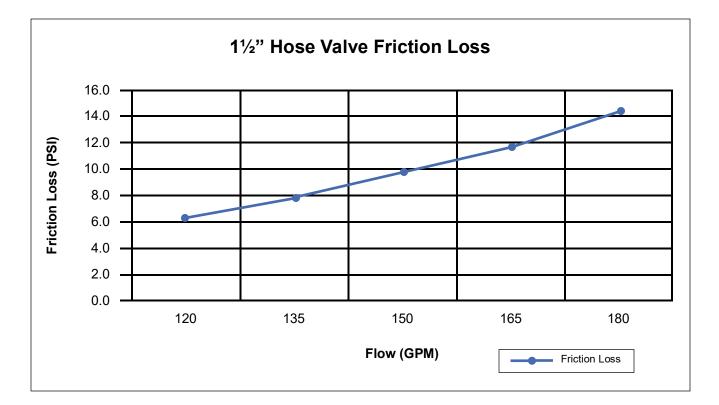

-|--------|------------------------|-----------------|
| V25FMRBNYFD | 2 1⁄2" | Female NPT x Male NYFD | Rough Brass     |
| V25FMPBNYFD | 2 1⁄2" | Female NPT x Male NYFD | Polished Brass  |
| V25FMPCNYFD | 2 1⁄2" | Female NPT x Male NYFD | Polished Chrome |
| V25GMRBNYFD | 2 1⁄2" | Groove x Male NYFD     | Rough Brass     |
| V25GMPBNYFD | 2 1⁄2" | Groove x Male NYFD     | Polished Brass  |
| V25GMPCNYFD | 2 1⁄2" | Groove x Male NYFD     | Polished Chrome |





|                     | <b>2</b> ½ |
|---------------------|------------|
| Α                   | 5"         |
| В                   | 3.1875"    |
| C Open (Threaded)   | 11"        |
| C Open (Grooved)    | 11.8"      |
| C Closed (Threaded) | 9.25"      |
| C Closed (Grooved)  | 10.5"      |





Continued on page(s) below: