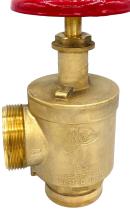

## Angle Hose Valve

Used as a Fire Department Outlet Connection. Rated for 300 PSI max operating pressure. U/L listed & NYFD Approved. Contact us for current approvals.

| Part Number | Size   | Configuration          | Finish          |
|-------------|--------|------------------------|-----------------|
| V25FMRBNYFD | 2 1⁄2" | Female NPT x Male NYFD | Rough Brass     |
| V25FMPBNYFD | 2 1⁄2" | Female NPT x Male NYFD | Polished Brass  |
| V25FMPCNYFD | 2 1⁄2" | Female NPT x Male NYFD | Polished Chrome |
| V25GMRBNYFD | 2 1⁄2" | Groove x Male NYFD     | Rough Brass     |
| V25GMPBNYFD | 2 1⁄2" | Groove x Male NYFD     | Polished Brass  |
| V25GMPCNYFD | 2 1⁄2" | Groove x Male NYFD     | Polished Chrome |