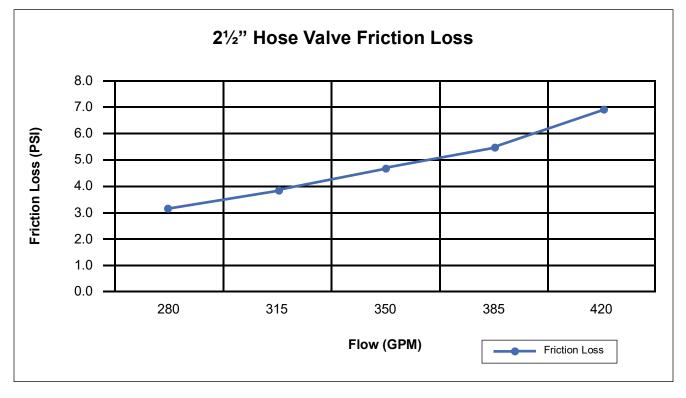

--------|------------------------|-----------------|
| V25FMRBNYFD | 2 1⁄2" | Female NPT x Male NYFD | Rough Brass     |
| V25FMPBNYFD | 2 1⁄2" | Female NPT x Male NYFD | Polished Brass  |
| V25FMPCNYFD | 2 1⁄2" | Female NPT x Male NYFD | Polished Chrome |
| V25GMRBNYFD | 2 1⁄2" | Groove x Male NYFD     | Rough Brass     |
| V25GMPBNYFD | 2 1⁄2" | Groove x Male NYFD     | Polished Brass  |
| V25GMPCNYFD | 2 1⁄2" | Groove x Male NYFD     | Polished Chrome |





|                     | <b>2</b> ½ |
|---------------------|------------|
| Α                   | 5"         |
| В                   | 3.1875"    |
| C Open (Threaded)   | 11"        |
| C Open (Grooved)    | 11.8"      |
| C Closed (Threaded) | 9.25"      |
| C Closed (Grooved)  | 10.5"      |





Continued on page(s) below: