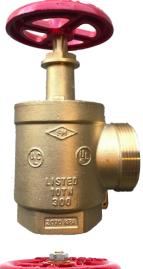

## Angle Hose Valve

Used as a Fire Department Outlet Connection. Rated for 300 PSI max operating pressure. U/L listed & NYFD Approved. Contact us for current approvals.

| Part Number | Size   | Configuration          | Finish          |
|-------------|--------|------------------------|-----------------|
| V25FMRBNYFD | 2 1⁄2" | Female NPT x Male NYFD | Rough Brass     |
| V25FMPBNYFD | 2 1⁄2" | Female NPT x Male NYFD | Polished Brass  |
| V25FMPCNYFD | 2 1⁄2" | Female NPT x Male NYFD | Polished Chrome |
| V25GMRBNYFD | 2 1⁄2" | Groove x Male NYFD     | Rough Brass     |
| V25GMPBNYFD | 2 1⁄2" | Groove x Male NYFD     | Polished Brass  |
| V25GMPCNYFD | 2 1⁄2" | Groove x Male NYFD     | Polished Chrome |