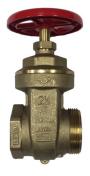

## Wedge Disc Gate Valve - 300 PSI Rated

Intended for use on fire pump test connections and test headers, as well as roof hydrants. Features a non-rising stem and hand wheel. U/L listed\*.

\*Contact us for additional approvals.

| Part Number  | Size               | Configuration |
|--------------|--------------------|---------------|
| VAL53-25NYFD | 2½" NPT x 2½" NYFD | Female x Male |
| VAL53-3NYFD  | 3" NPT x 2½" NYFD  | Female x Male |

#### Specify Finish:

-RB Rough Brass

-PB Polished Brass

-PC Polished Chrome