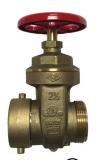

### **Hydrant Gate Valve - 300 PSI Rated**

Used to throttle the flow of a fire hydrant without damaging the hydrant itself.

May also be used on fire pump test connections and test headers that have male NST outlets.

Features a non-rising stem and hand wheel. U/L listed\*.

\*Contact us for additional approvals.

| Part Number | Size                | Configuration |
|-------------|---------------------|---------------|
| VAL078-NYFD | 2½" NYFD x 2½" NYFD | Female x Male |

#### **Specify Finish:**

- Rough Brass

-PC Polished Chrome

c U Us