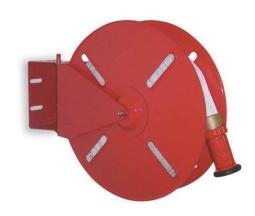

## **Hose Reels**

Our swing type fire hose reels allow for the fire hose to be easily removed by pulling toward the fire area. The operator will be ready for action when the hose is completely removed, and the valve is opened.

Heavy duty construction with red baked enamel finish.

Solid, one piece slotted side wheels are separated by a molded poly hub, bolted together to form a sturdy unit.

Features a one piece wall bracket (12 gauge) for easy mounting with 180° swing.

Hose is double rolled from center of length, coupled to valve and nozzle.

|             | Hann             | Dimensions |      |       | Capacity                       |                                |         |
|-------------|------------------|------------|------|-------|--------------------------------|--------------------------------|---------|
| Part #      | Hose<br>Diameter | Α          | В    | С     | Rack Hose                      | SJ Fire Hose                   | Weight  |
| REEL-R15-18 | 1½"              | 18"        | 23½" | 61/4" | 100'                           | 75'                            | 18 Lbs. |
| REEL-R15-24 | 1½"              | 24"        | 29"  | 61/4" | 150'                           | 100'                           | 26 Lbs. |
| REEL-R25-24 | 1½" or 2½"       | 24"        | 29"  | 8¾"   | 1½" x 300'<br>or<br>2½" x 150' | 1½" x 200'<br>or<br>2½" x 100' | 33 Lbs. |