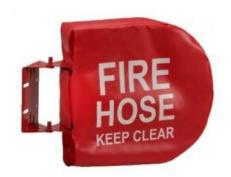

## **Hose Reel Covers**

Our hose reel covers are made of reinforced bright red PVC material that allow them to be water and mildew resistant. The covers are fastened with velcro for quick release.

| Part #         | Size                  |  |  |
|----------------|-----------------------|--|--|
| REELCVR-RE18   | For #REEL-R15-18 reel |  |  |
| REELCVR-RE24   | For #REEL-R15-24 reel |  |  |
| REELCVR-RE2410 | For #REEL-R25-24 reel |  |  |