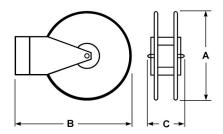

Hose is double rolled from center of length, coupled to valve and nozzle.

|             | Hann             | Dimensions |      |       | Capacity                       |                                |         |
|-------------|------------------|------------|------|-------|--------------------------------|--------------------------------|---------|
| Part #      | Hose<br>Diameter | Α          | В    | С     | Rack Hose                      | SJ Fire Hose                   | Weight  |
| REEL-R15-18 | 1½"              | 18"        | 23½" | 61/4" | 100'                           | 75'                            | 18 Lbs. |
| REEL-R15-24 | 1½"              | 24"        | 29"  | 61/4" | 150'                           | 100'                           | 26 Lbs. |
| REEL-R25-24 | 1½" or 2½"       | 24"        | 29"  | 8¾"   | 1½" x 300'<br>or<br>2½" x 150' | 1½" x 200'<br>or<br>2½" x 100' | 33 Lbs. |