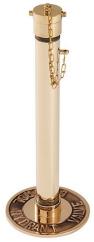

#901 is furnished w/ round base plate, threaded 1½" NPT on bottom side with brass sleeve and cap with chain.

#905 is a "T" style wrench for use with our hydrant control valves.

| Part # | Туре                 |
|--------|----------------------|
| 900    | Flush Mount (square) |
| 901    | Free Standing        |
| 905    | "T" Style Wrench     |

## **Specify Finish:**

- -PB Polished Brass (Standard)
- -PC Polished Chrome
- Finish options apply to model #900 and #901 only

900PB

901PB