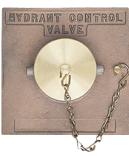

## **Hydrant Control Valves**

Remotely operates a non-rising stem gate valve by way of a 24" long x 7/8" square rod w/ coupling for attachment to the valve stem.

#900 is furnished w/ 7" square wall plate, threaded  $1\frac{1}{2}$ " F NPT on back and  $2\frac{1}{2}$ " M NST on front with cap and chain.

## **Specify Finish:**

- -PB Polished Brass (Standard)
- -PC Polished Chrome
- Finish options apply to model #900 and #901 only

900PB

901PB