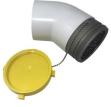

45° Pattern

Part # Configuration Size DHM45LPVC No PVC 4<sup>1</sup>/<sub>2</sub>" Male NST x 6" F NPSH w/ cap & chain. DHM5LPVC No PVC 5" Male NST x 6" F NPSH w/ cap & chain. DHM6LPVC No PVC 6" Male NST x 6" F NPSH w/ cap & chain. DHM45180 Straight Pattern 41/2" Male NST w/ cap & chain x 6" straight PVC DHM5180 Straight Pattern 5" Male NST w/ cap & chain x 6" straight PVC DHM6180 6" Male NST w/ cap & chain x 6" straight PVC Straight Pattern 45° DHM4545 41/2" Male NST w/ cap & chain x 6" 45° PVC Elbow DHM545 45° 5" Male NST w/ cap & chain x 6" 45° PVC Elbow DHM645 45° 6" Male NST w/ cap & chain x 6" 45° PVC Elbow DHM4590 90° 4<sup>1</sup>/<sub>2</sub>" Male NST w/ cap & chain x 6" 90° PVC Elbow DHM590 90° 5" Male NST w/ cap & chain x 6" 90° PVC Elbow DHM690 90° 6" Male NST w/ cap & chain x 6" 90° PVC Elbow