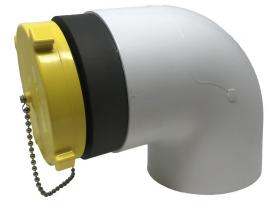

## Male Dry Hydrants

90° Pattern

Male dry hydrants are used when fire departments are using large diameter fire hose equipped with NST threaded couplings. Male dry hydrants are designed for use in rural areas with ponds, lakes, and streams so water can be drawn out of them in emergency situations.

- Light-weight 6061-T6 aluminum alloy on connectors
- schedule 40 standard PVC for the piping
- 90° PVC Elbow and 45° PVC Elbow configurations
- Straight PVC pipe configurations also available
- 41/2" NST, 5" NST, and 6" NST options
- Equipped with internal debris screen

45° Pattern

Part # Configuration Size DHM45LPVC No PVC 4<sup>1</sup>/<sub>2</sub>" Male NST x 6" F NPSH w/ cap & chain. DHM5LPVC No PVC 5" Male NST x 6" F NPSH w/ cap & chain. DHM6LPVC No PVC 6" Male NST x 6" F NPSH w/ cap & chain. DHM45180 Straight Pattern 41/2" Male NST w/ cap & chain x 6" straight PVC DHM5180 Straight Pattern 5" Male NST w/ cap & chain x 6" straight PVC DHM6180 6" Male NST w/ cap & chain x 6" straight PVC Straight Pattern 45° DHM4545 41/2" Male NST w/ cap & chain x 6" 45° PVC Elbow DHM545 45° 5" Male NST w/ cap & chain x 6" 45° PVC Elbow DHM645 45° 6" Male NST w/ cap & chain x 6" 45° PVC Elbow DHM4590 90° 4<sup>1</sup>/<sub>2</sub>" Male NST w/ cap & chain x 6" 90° PVC Elbow DHM590 90° 5" Male NST w/ cap & chain x 6" 90° PVC Elbow DHM690 90° 6" Male NST w/ cap & chain x 6" 90° PVC Elbow