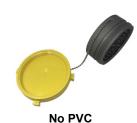

45° Pattern

Part # Configuration Size DHM45LPVC No PVC 4<sup>1</sup>/<sub>2</sub>" Male NST x 6" F NPSH w/ cap & chain. DHM5LPVC No PVC 5" Male NST x 6" F NPSH w/ cap & chain. DHM6LPVC No PVC 6" Male NST x 6" F NPSH w/ cap & chain. DHM45180 Straight Pattern 41/2" Male NST w/ cap & chain x 6" straight PVC DHM5180 Straight Pattern 5" Male NST w/ cap & chain x 6" straight PVC DHM6180 6" Male NST w/ cap & chain x 6" straight PVC Straight Pattern 45° DHM4545 41/2" Male NST w/ cap & chain x 6" 45° PVC Elbow DHM545 45° 5" Male NST w/ cap & chain x 6" 45° PVC Elbow DHM645 45° 6" Male NST w/ cap & chain x 6" 45° PVC Elbow DHM4590 90° 4<sup>1</sup>/<sub>2</sub>" Male NST w/ cap & chain x 6" 90° PVC Elbow DHM590 90° 5" Male NST w/ cap & chain x 6" 90° PVC Elbow DHM690 90° 6" Male NST w/ cap & chain x 6" 90° PVC Elbow