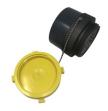

45° Pattern

Part # Configuration Size DHM45LPVC No PVC 4<sup>1</sup>/<sub>2</sub>" Male NST x 6" F NPSH w/ cap & chain. DHM5LPVC No PVC 5" Male NST x 6" F NPSH w/ cap & chain. DHM6LPVC No PVC 6" Male NST x 6" F NPSH w/ cap & chain. DHM45180 Straight Pattern 41/2" Male NST w/ cap & chain x 6" straight PVC DHM5180 Straight Pattern 5" Male NST w/ cap & chain x 6" straight PVC DHM6180 6" Male NST w/ cap & chain x 6" straight PVC Straight Pattern 45° DHM4545 41/2" Male NST w/ cap & chain x 6" 45° PVC Elbow DHM545 45° 5" Male NST w/ cap & chain x 6" 45° PVC Elbow DHM645 45° 6" Male NST w/ cap & chain x 6" 45° PVC Elbow DHM4590 90° 4<sup>1</sup>/<sub>2</sub>" Male NST w/ cap & chain x 6" 90° PVC Elbow DHM590 90° 5" Male NST w/ cap & chain x 6" 90° PVC Elbow DHM690 90° 6" Male NST w/ cap & chain x 6" 90° PVC Elbow