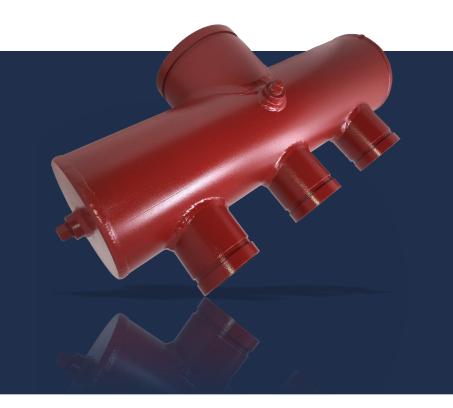

## AllGroove™ MANIFOLD BODIES

Our revolutionary AllGroove™ manifold bodies feature grooved connections on both the inlet and outlet side saving valuable time and money upon installation.

Standard on all of our 3-, 4-, and 6-way flush mounted FDCs and test headers.

## SAVE TIME. SAVE MONEY.

- Allows for much quicker connections than traditional NPT thread when installing FDCs.
- Constructed of schedule 40 steel for superior strength.
- Features multiple 1/2" tapped and plugged drain holes.
- Designed for 300 PSI of pressure.
- Available in multiple configurations.